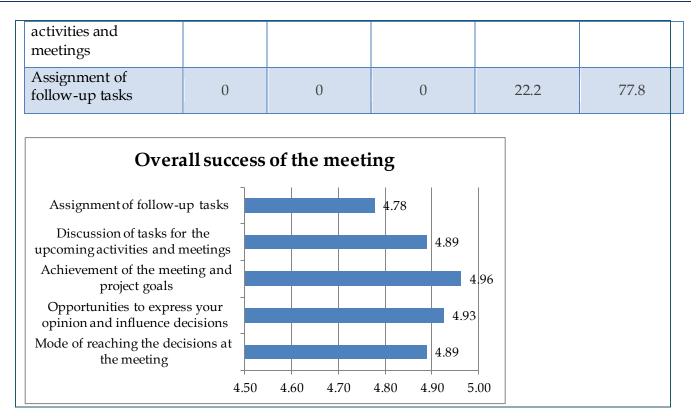

### Results of evaluation of overall success of the event

#### Description

atRisk

The overall success of the meeting was graduated as excellent.

### Table(s)/Figure(s)

The overall success of the meeting in percentage is presented in the following table:

| Grading                                                                | Poor | ОК | Good | Very Good | Excellent |
|------------------------------------------------------------------------|------|----|------|-----------|-----------|
| Mode of reaching the decisions at the meeting                          | 0    | 0  | 0    | 11.1      | 88.9      |
| Opportunities to<br>express your opinion<br>and influence<br>decisions | 0    | 0  | 0    | 7.4       | 92.6      |
| Achievement of the meeting and project goals                           | 0    | 0  | 0    | 3.7       | 96.3      |
| Discussion of tasks for the upcoming                                   | 0    | 0  | 0    | 11.1      | 88.9      |