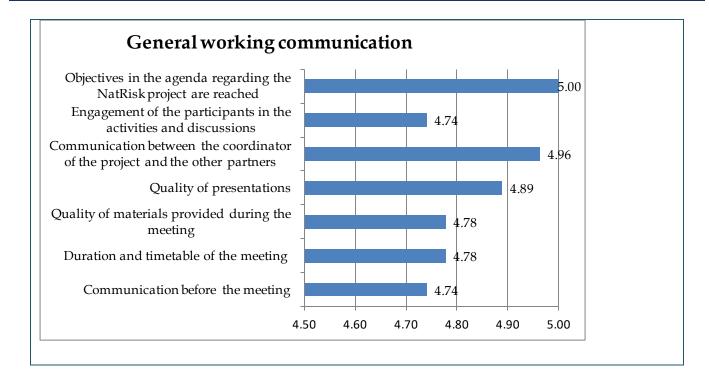

### Results of evaluation of general working communication

#### Description

The quality of presentations and prepared agendas and material were evaluated with high marks.

### Table(s)/Figure(s)

The general working communication in percentage is presented in the following table:

| 0 | 0       | 0                                                                                                                                       | 25.9                                                                                                                                                                                                                                                                                                                                                                                                                                                                                                                                                                                                                                                                                                                                                                                                                                                                                                                                                                                                                                                                                                                                                                                                                                                                                                                                                                                                                                                                                                                                                                                                                                                                                                                                                                                                                                                                                                                                                                                                                                                                                                                                                                                                                                                                                                                                                                                                                                                                                          | 74.1                                                                     |
|---|---------|-----------------------------------------------------------------------------------------------------------------------------------------|-----------------------------------------------------------------------------------------------------------------------------------------------------------------------------------------------------------------------------------------------------------------------------------------------------------------------------------------------------------------------------------------------------------------------------------------------------------------------------------------------------------------------------------------------------------------------------------------------------------------------------------------------------------------------------------------------------------------------------------------------------------------------------------------------------------------------------------------------------------------------------------------------------------------------------------------------------------------------------------------------------------------------------------------------------------------------------------------------------------------------------------------------------------------------------------------------------------------------------------------------------------------------------------------------------------------------------------------------------------------------------------------------------------------------------------------------------------------------------------------------------------------------------------------------------------------------------------------------------------------------------------------------------------------------------------------------------------------------------------------------------------------------------------------------------------------------------------------------------------------------------------------------------------------------------------------------------------------------------------------------------------------------------------------------------------------------------------------------------------------------------------------------------------------------------------------------------------------------------------------------------------------------------------------------------------------------------------------------------------------------------------------------------------------------------------------------------------------------------------------------|--------------------------------------------------------------------------|
| 0 | 0       | 3.7                                                                                                                                     | 14.8                                                                                                                                                                                                                                                                                                                                                                                                                                                                                                                                                                                                                                                                                                                                                                                                                                                                                                                                                                                                                                                                                                                                                                                                                                                                                                                                                                                                                                                                                                                                                                                                                                                                                                                                                                                                                                                                                                                                                                                                                                                                                                                                                                                                                                                                                                                                                                                                                                                                                          | 81.5                                                                     |
| 0 | 0       | 0                                                                                                                                       | 22.2                                                                                                                                                                                                                                                                                                                                                                                                                                                                                                                                                                                                                                                                                                                                                                                                                                                                                                                                                                                                                                                                                                                                                                                                                                                                                                                                                                                                                                                                                                                                                                                                                                                                                                                                                                                                                                                                                                                                                                                                                                                                                                                                                                                                                                                                                                                                                                                                                                                                                          | 77.8                                                                     |
| 0 | 0       | 0                                                                                                                                       | 11.1                                                                                                                                                                                                                                                                                                                                                                                                                                                                                                                                                                                                                                                                                                                                                                                                                                                                                                                                                                                                                                                                                                                                                                                                                                                                                                                                                                                                                                                                                                                                                                                                                                                                                                                                                                                                                                                                                                                                                                                                                                                                                                                                                                                                                                                                                                                                                                                                                                                                                          | 88.9                                                                     |
| 0 | 0       | 0                                                                                                                                       | 3.7                                                                                                                                                                                                                                                                                                                                                                                                                                                                                                                                                                                                                                                                                                                                                                                                                                                                                                                                                                                                                                                                                                                                                                                                                                                                                                                                                                                                                                                                                                                                                                                                                                                                                                                                                                                                                                                                                                                                                                                                                                                                                                                                                                                                                                                                                                                                                                                                                                                                                           | 96.3                                                                     |
| 0 | 0       | 0                                                                                                                                       | 25.9                                                                                                                                                                                                                                                                                                                                                                                                                                                                                                                                                                                                                                                                                                                                                                                                                                                                                                                                                                                                                                                                                                                                                                                                                                                                                                                                                                                                                                                                                                                                                                                                                                                                                                                                                                                                                                                                                                                                                                                                                                                                                                                                                                                                                                                                                                                                                                                                                                                                                          | 74.1                                                                     |
| 0 | 0       | 0                                                                                                                                       | 0                                                                                                                                                                                                                                                                                                                                                                                                                                                                                                                                                                                                                                                                                                                                                                                                                                                                                                                                                                                                                                                                                                                                                                                                                                                                                                                                                                                                                                                                                                                                                                                                                                                                                                                                                                                                                                                                                                                                                                                                                                                                                                                                                                                                                                                                                                                                                                                                                                                                                             | 100.0                                                                    |
|   | 0 0 0 0 | 0       0         0       0         0       0         0       0         0       0         0       0         0       0         0       0 | $\begin{array}{c c} & & & \\ & & \\ & & \\ & & \\ & & \\ & & \\ & & \\ & & \\ & & \\ & & \\ & & \\ & & \\ & & \\ & & \\ & & \\ & & \\ & & \\ & & \\ & & \\ & & \\ & & \\ & & \\ & & \\ & & \\ & & \\ & & \\ & & \\ & & \\ & & \\ & & \\ & & \\ & & \\ & & \\ & & \\ & & \\ & & \\ & & \\ & & \\ & & \\ & & \\ & & \\ & & \\ & & \\ & & \\ & & \\ & & \\ & & \\ & & \\ & & \\ & & \\ & & \\ & & \\ & & \\ & & \\ & & \\ & & \\ & & \\ & & \\ & & \\ & & \\ & & \\ & & \\ & & \\ & & \\ & & \\ & & \\ & & \\ & & \\ & & \\ & & \\ & & \\ & & \\ & & \\ & & \\ & & \\ & & \\ & & \\ & & \\ & & \\ & & \\ & & \\ & & \\ & & \\ & & \\ & & \\ & & \\ & & \\ & & \\ & & \\ & & \\ & & \\ & & \\ & & \\ & & \\ & & \\ & & \\ & & \\ & & \\ & & \\ & & \\ & & \\ & & \\ & & \\ & & \\ & & \\ & & \\ & & \\ & & \\ & & \\ & & \\ & & \\ & & \\ & & \\ & & \\ & & \\ & & \\ & & \\ & & \\ & & \\ & & \\ & & \\ & & \\ & & \\ & & \\ & & \\ & & \\ & & \\ & & \\ & & \\ & & \\ & & \\ & & \\ & & \\ & & \\ & & \\ & & \\ & & \\ & & \\ & & \\ & & \\ & & \\ & & \\ & & \\ & & \\ & & \\ & & \\ & & \\ & & \\ & & \\ & & \\ & & \\ & & \\ & & \\ & & \\ & & \\ & & \\ & & \\ & & \\ & & \\ & & \\ & & \\ & & \\ & & \\ & & \\ & & \\ & & \\ & & \\ & & \\ & & \\ & & \\ & & \\ & & \\ & & \\ & & \\ & & \\ & & \\ & & \\ & & \\ & & \\ & & \\ & & \\ & & \\ & & \\ & & \\ & & \\ & & \\ & & \\ & & \\ & & \\ & & \\ & & \\ & & \\ & & \\ & & \\ & & \\ & & \\ & & \\ & & \\ & & \\ & & \\ & & \\ & & \\ & & \\ & & \\ & & \\ & & \\ & & \\ & & \\ & & \\ & & \\ & & \\ & & \\ & & \\ & & \\ & & \\ & & \\ & & \\ & & \\ & & \\ & & \\ & & \\ & & \\ & & \\ & & \\ & & \\ & & \\ & & \\ & & \\ & & \\ & & \\ & & \\ & & \\ & & \\ & & \\ & & \\ & & \\ & & \\ & & \\ & & \\ & & \\ & & \\ & & \\ & & \\ & & \\ & & \\ & & \\ & & \\ & & \\ & & \\ & & \\ & & \\ & & \\ & & \\ & & \\ & & \\ & & \\ & & \\ & & \\ & & \\ & & \\ & & \\ & & \\ & & \\ & & \\ & & \\ & & \\ & & \\ & & \\ & & \\ & & \\ & & \\ & & \\ & & \\ & & \\ & & \\ & & \\ & & \\ & & \\ & & \\ & & \\ & & \\ & & \\ & & \\ & & \\ & & \\ & & \\ & & \\ & & \\ & & \\ & & \\ & & \\ & & \\ & & \\ & & \\ & & \\ & & \\ & & \\ & & \\ & & \\ & & \\ & & \\ & & \\ & & \\ & & \\ & & \\ & & \\ & & \\ & & \\ & & \\ & & \\ & & \\ & & \\ & & \\ & & \\ & & \\ & & \\ & & \\ & & \\ & & \\ & & \\ & & \\ & & \\ & & \\ & & \\ & & \\ & & \\ & & \\ & & \\ & & \\ & & \\ & & \\ & & \\ & & \\ & & \\ & & \\ & & \\ & & \\ & & \\ & & \\ &$ | 0 $0$ $0$ $22.2$ $0$ $0$ $0$ $11.1$ $0$ $0$ $0$ $3.7$ $0$ $0$ $0$ $25.9$ |